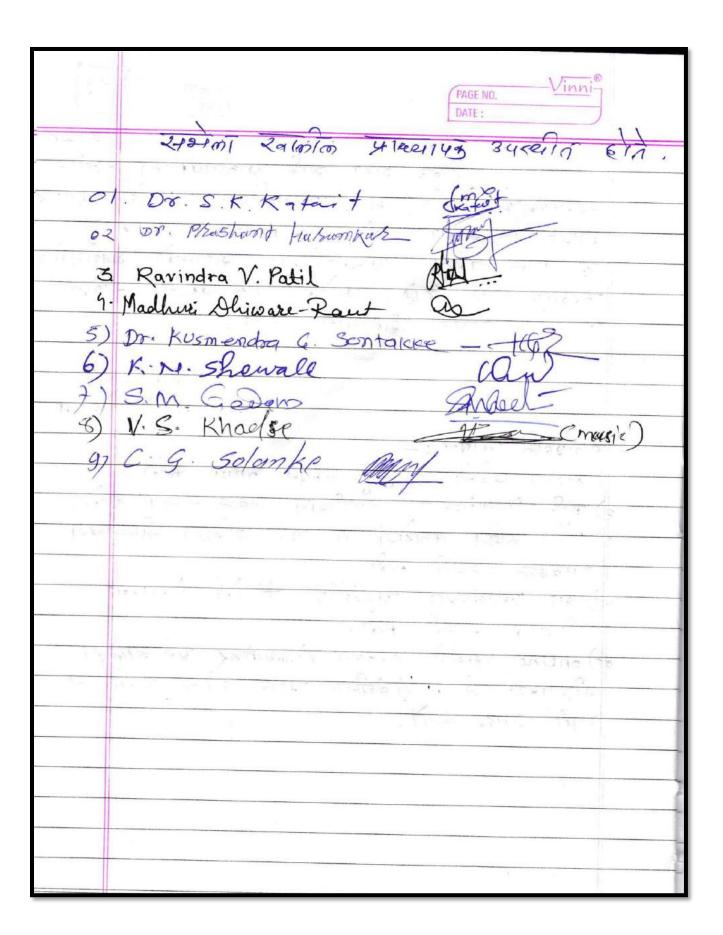

### ANNUAL COMMITTEES 2019-2020

| Sr.No. | Name of Teacher          | Designation        |
|--------|--------------------------|--------------------|
| 1      | Prin. Dr. N.J.Meshram    | Chairman           |
| 2      | Mr. NareshchandraThakare | Rep. of Management |
| 3      | Mr. H. B. Bokey          | Local Member       |
| 4      | Dr .B.R.Waghmare         | Local Member       |
| 5      | Dr .S.M.Gedam            | Coordinator        |
| 6      | Mr. C.G. Solanke         | Rep. of Teachers   |
| 7      | Mr. R.V.Patil            | Rep. of Teachers   |
| 8      | Ms.M.J.Dhiware-Raut      | Rep. of Teachers   |
| 9      | Dr. N.R.Giri             | Rep. of Teachers   |
| 10     | Dr .S.M.Gedam            | Rep. of Teachers   |
| 11     | Dr. K.G.Sontakke         | Rep. of Teachers   |
| 12     | Mr. S.K.Katait           | Rep. of Teachers   |
| 13     | Dr. P.D. Haramkar        | Rep. of Teachers   |
| 14     | Dr.K.N.Shewale           | Rep. of Teachers   |
| 15     | Mr. R.M.Umale            | Rep. of Teachers   |
| 16     | Ku. Deepali S. Wankhade  | Alumni Rep         |
| 17     | Student Rep.             |                    |