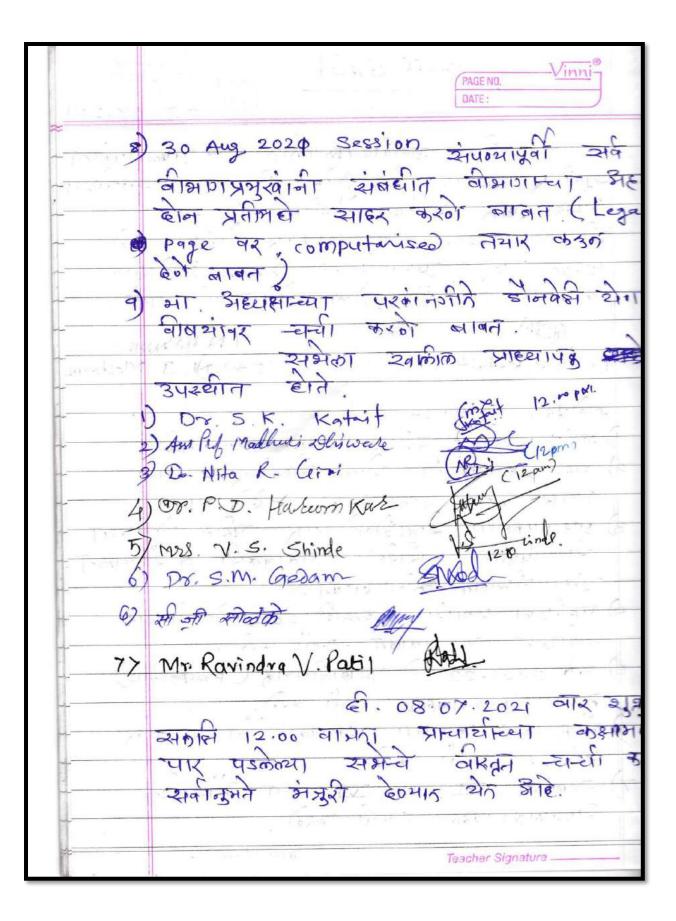

११) मा.प्रा. आर. व्हि. पाटील शिक्षक प्रतिनिधी १२) मा.प्रा. कु. एम. जे. धिवरे शिक्षक प्रतिनिधी

१३) मा.श्री. एम. व्हि. अवघड शिक्षकेतर कर्म. प्रतिनिधी १४) ---- (सत्र २०२०-२१) अध्यक्ष विद्यार्थी परिषद

१५) ----- (सत्र २०२०-२१) सिचव विद्यार्थी परिषद